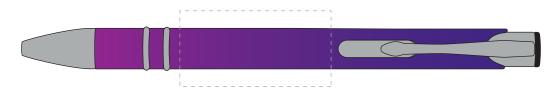

OMBRE BALL PEN

## **PANTONE REFERENCE(S)**

Rotary Engraving

ARTWORK SCALE 100%

ARTWORK SCALE 100% Max engraving area: 40mm x 20mm

Product Image for visualisation - colours may vary

The dashed line is to demonstrate print area and will not appear on your printed item